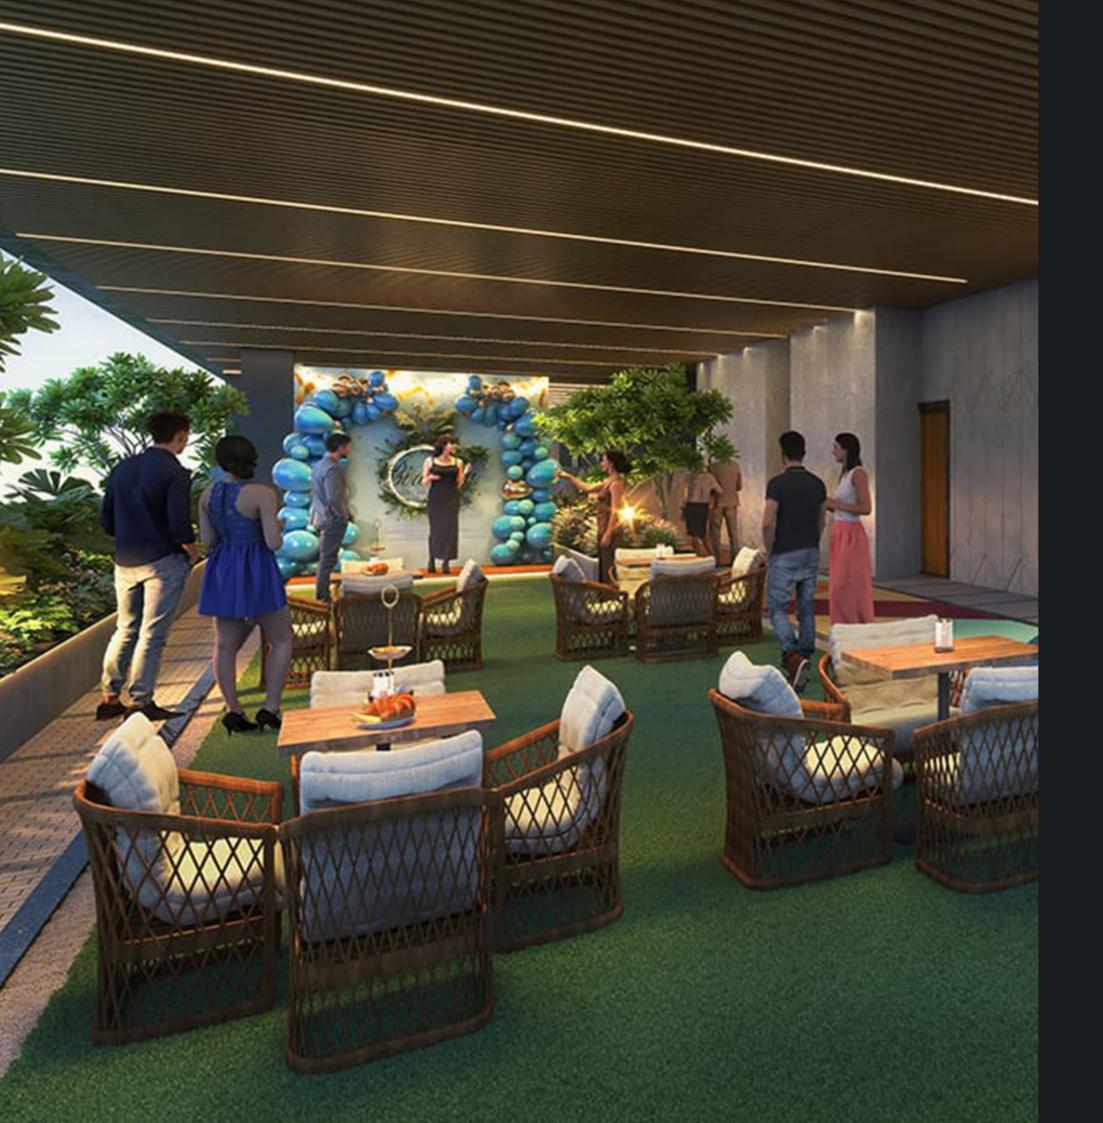

#### Introducing the Riverview Club

Strike a conversation, mingle with your folks, or relax our sleek breakout zones allow you to unwind and recollect your focus.

Settled on the 21st Floor

Magnificent View of the River and City Skyline

4.5 Metre Height

An Array of Lifestyle Amenities

Dive into the Temperature-controlled Indoor Infinity Pool

Workout at a Gym with a View

Celebrate Precious Moments in the Party Area