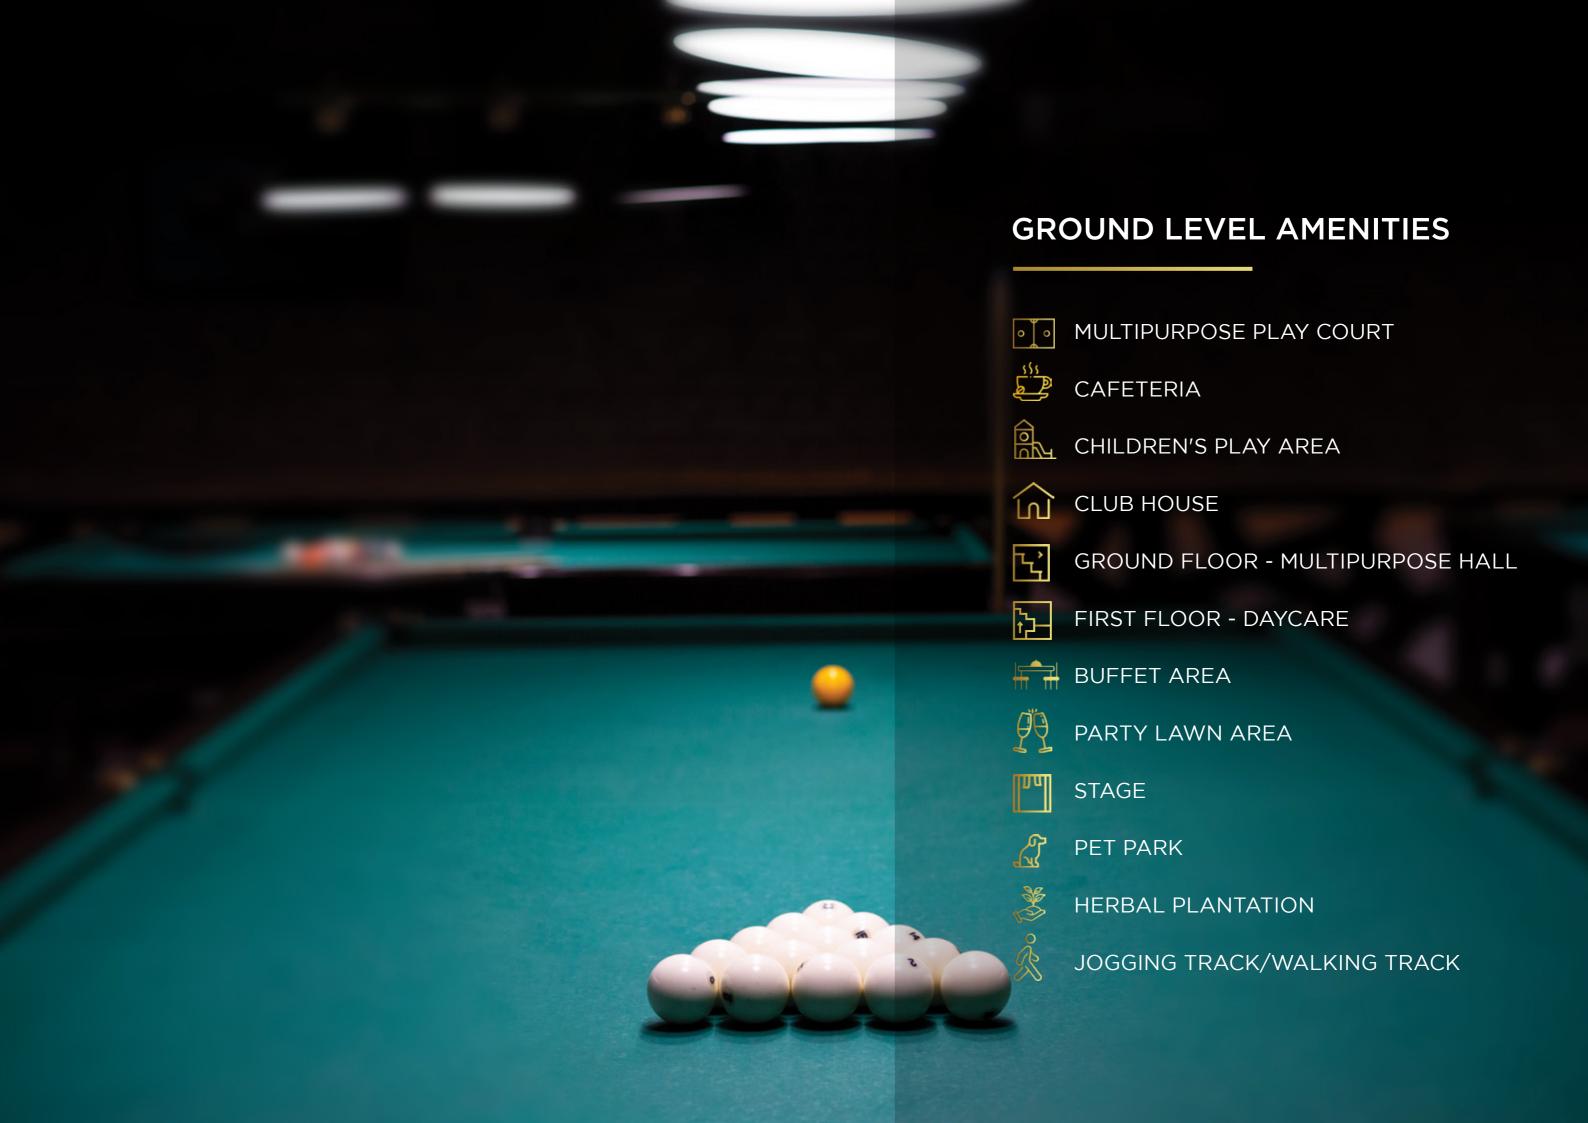

t Circulation through 10.2 ft Clear Height



A Magnificent Welcome with an 8 Ft Door Height



Embrace the View with Maximum Glass Elevation



Live A Wide Life with Naturally Lit & Ventilated Homes



A Grand Lobby Entrance for Welcome



A Smart Lifestyle for Modern Luxury



Park with Ease with Ample Parking



Premium Specs in Every Corner













#### Introducing the Riverview Club

Strike a conversation, mingle with your folks, or relax our sleek breakout zones allow you to unwind and recollect your focus.



Settled on the 21st Floor



Magnificent View of the River and City Skyline



4.5 Metre Height



An Array of Lifestyle Amenities



Dive into the Temperature-controlled Indoor Infinity Pool



Workout at a Gym with a View



Celebrate Precious Moments in the Party Area





#### CONFIGURATIONS

# **3** BHK

1336 & 1400 sq. ft. carpet area

## 4 BHK

1567 sq. ft. carpet area

### **4.5** BHK

2456 & 2909 sq. ft. carpet

### **3** BHK

1336 sq. ft. Carpet2 Reserved Non-stack Car Parkings



### 3 BHK

1400 sq. ft. Carpet

2 Reserved Non-stack Car Parkings



# 4 BHK

1566.7 sq. ft. Carpet2 Reserved Non-stack Car Parkings



## 4.5 BHK Duplex

2453 sq.ft. Carpet

3 Reserved Non-stack Car Parkings





# 4.5 BHK Duplex

2909 sq.ft. Carpet

3 Reserved Non-stack Car Parkings





#### PRICE RANGE

3 BHK

Rs. 1.75 Cr. Onwards

4 BHK

Rs. **2.02 Cr.** Onwards

4.5 BHK

Rs. **3.21 Cr.** Onwards

\*All inclusive prices
3 & 4 Bed Apartments with 2 car parkings
Duplexes with 3 car parkings
Excluding annual maintenance

EOI

#### EOI

| Туре             | Regular (Ref