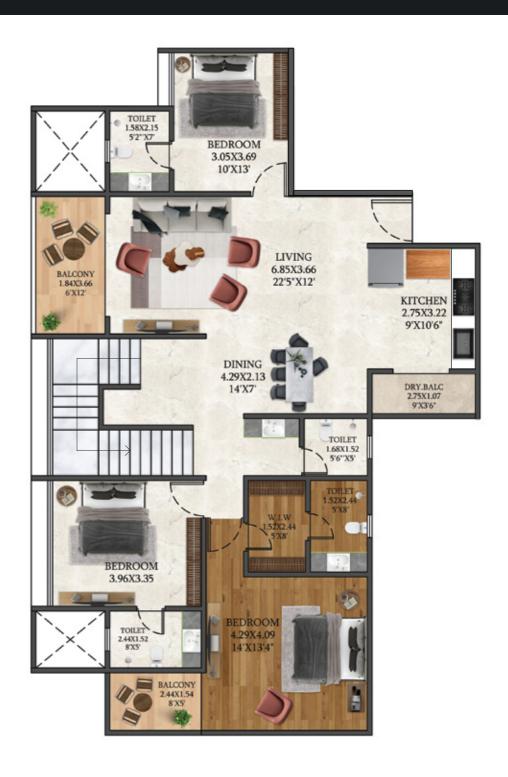

#### CONFIGURATIONS

## 4 BHK

1567 sq. ft. carpet area

# 4 BHK

1566.7 sq. ft. Carpet2 Reserved Non-stack Car Parkings