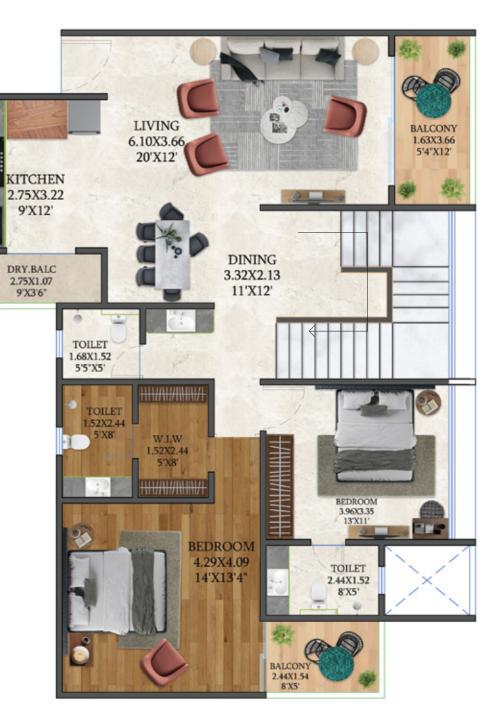

#### CONFIGURATIONS

# **3** BHK

1336 & 1400 sq. ft. carpet area

### **3** BHK

1336 sq. ft. Carpet2 Reserved Non-stack Car Parkings

### 3 BHK

1400 sq. ft. Carpet

2 Reserved Non-stack Car Parkings