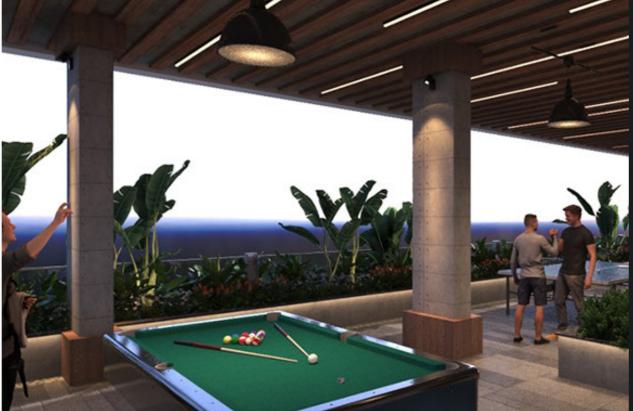

#### Introducing the Riverview Club

Strike a conversation, mingle with your folks, or relax our sleek breakout zones allow you to unwind and recollect your focus.

Settled on the 21st Floor

Magnificent View of the River and City Skyline

4.5 Metre Height

An Array of Lifestyle Amenities

Dive into the Temperature-controlled Indoor Infinity Pool

Workout at a Gym with a View

Celebrate Precious Moments in the Party Area