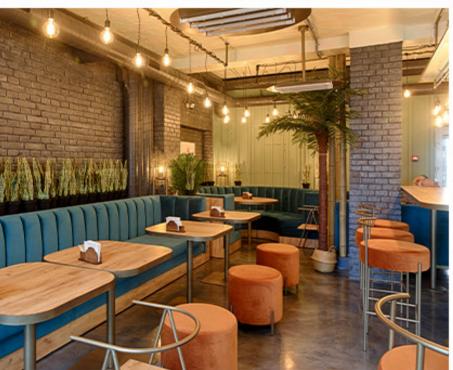

#### Introducing the Riverview Club

Strike a conversation, mingle with your folks, or relax our sleek breakout zones allow you to unwind and recollect your focus.

Settled on the 21st Floor

Magnificent View of the River and City Skyline

4.5 Metre Height

An Array of Lifestyle Amenities

Dive into the Temperature-controlled Indoor Infinity Pool

Workout at a Gym with a View

Celebrate Precious Moments in the Party Area