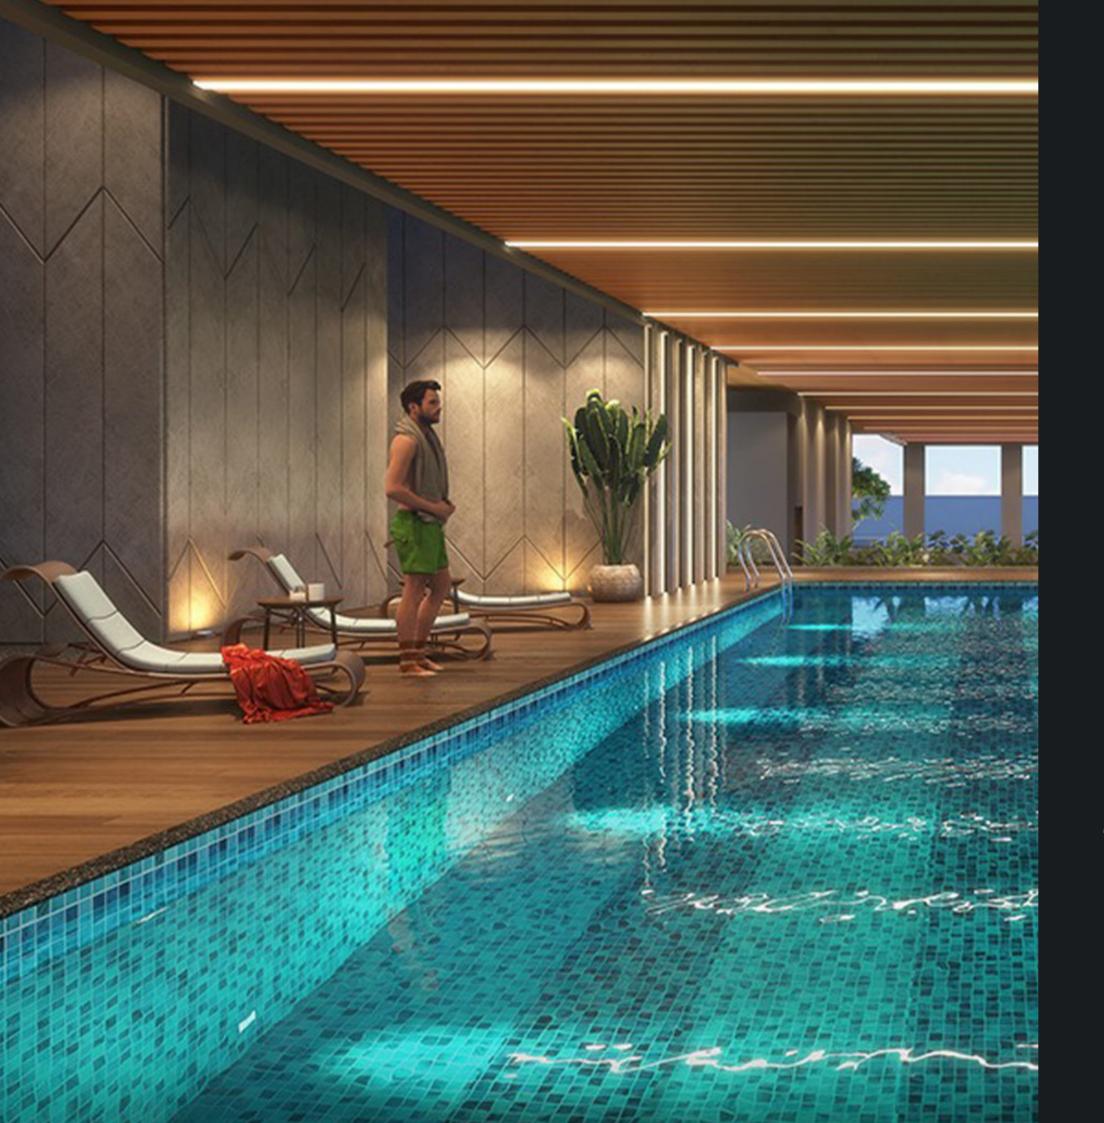

#### Introducing the Riverview Club

Strike a conversation, mingle with your folks, or relax our sleek breakout zones allow you to unwind and recollect your focus.

Settled on the 21st Floor

Magnificent View of the River and City Skyline

4.5 Metre Height

An Array of Lifestyle Amenities

Dive into the Temperature-controlled Indoor Infinity Pool

Workout at a Gym with a View

Celebrate Precious Moments in the Party Area