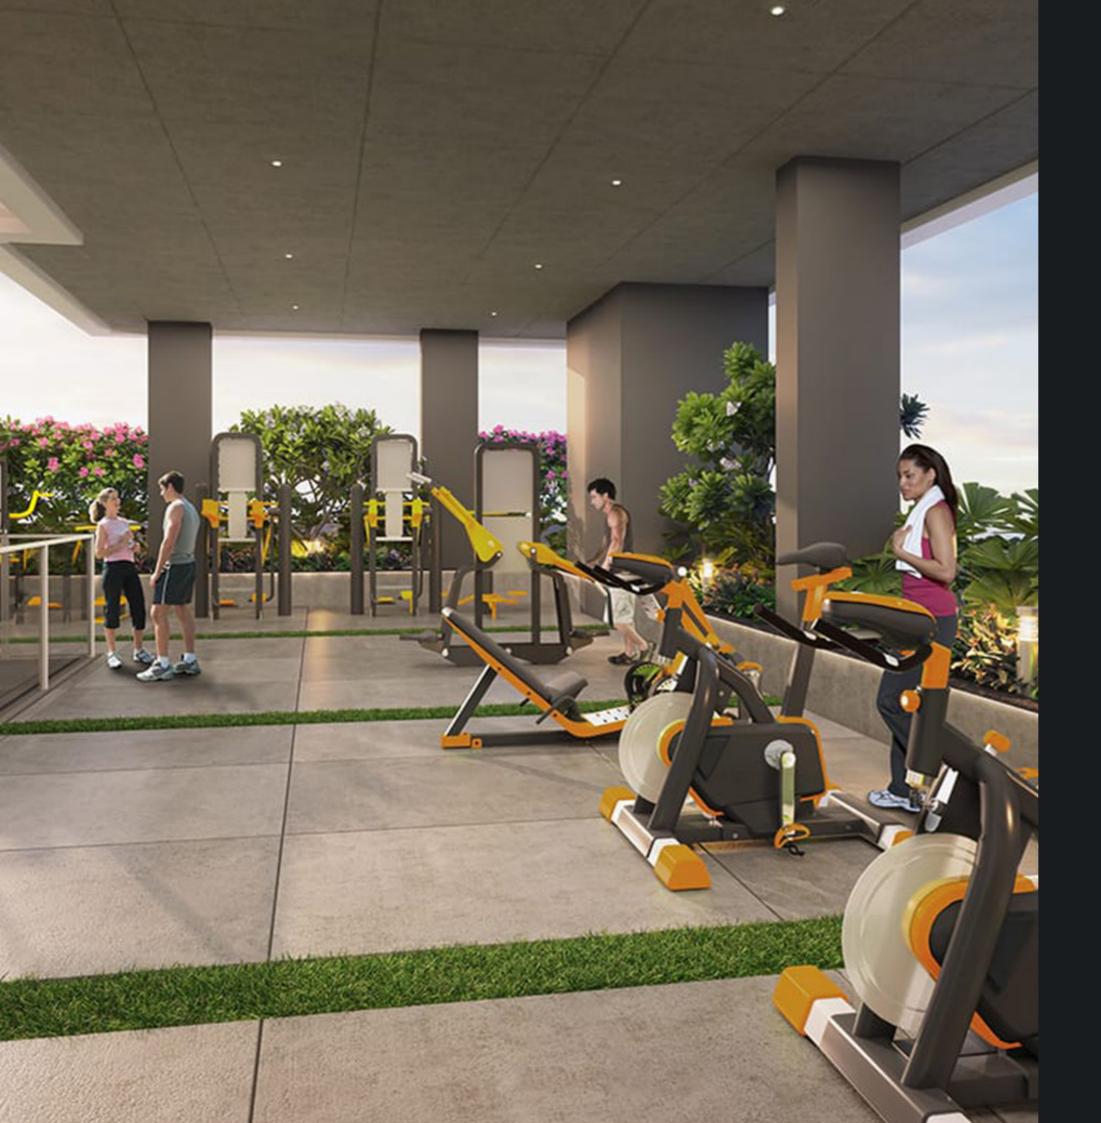

#### Introducing the Riverview Club

Strike a conversation, mingle with your folks, or relax our sleek breakout zones allow you to unwind and recollect your focus.

Settled on the 21st Floor

Magnificent View of the River and City Skyline

4.5 Metre Height

An Array of Lifestyle Amenities

Dive into the Temperature-controlled Indoor Infinity Pool

Workout at a Gym with a View

Celebrate Precious Moments in the Party Area