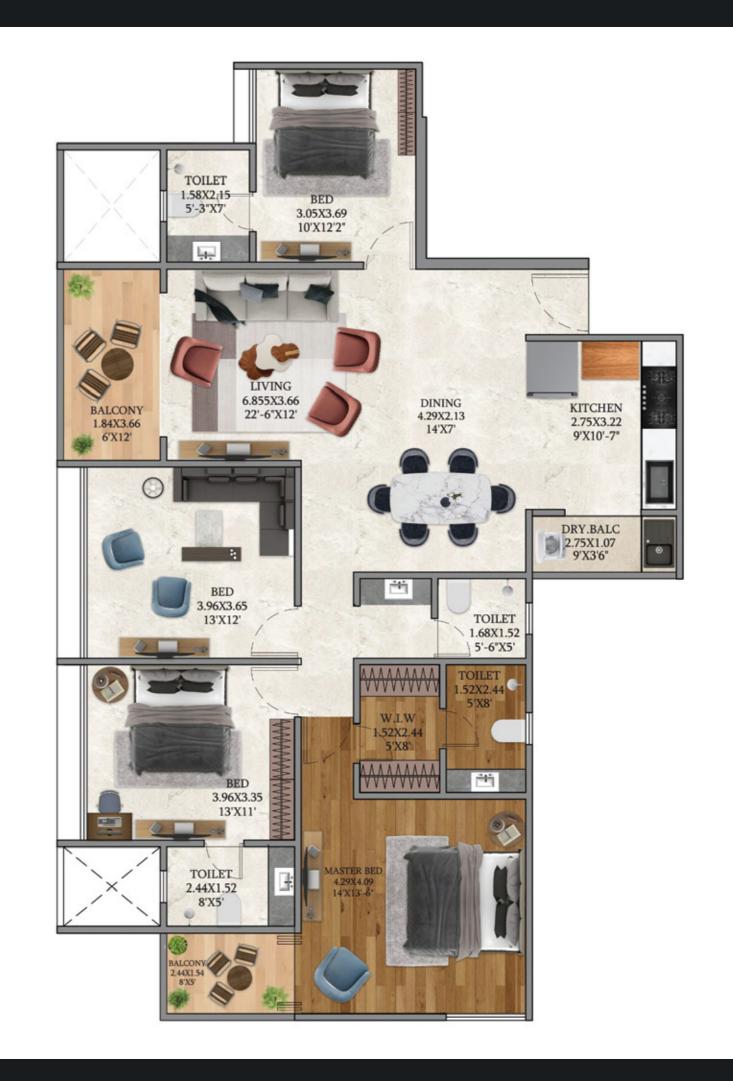

#### CONFIGURATIONS

### **4.5** BHK

2456 & 2909 sq. ft. carpet

## 4.5 BHK Duplex

2453 sq.ft. Carpet

3 Reserved Non-stack Car Parkings

# 4.5 BHK Duplex

2909 sq.ft. Carpet

3 Reserved Non-stack Car Parkings