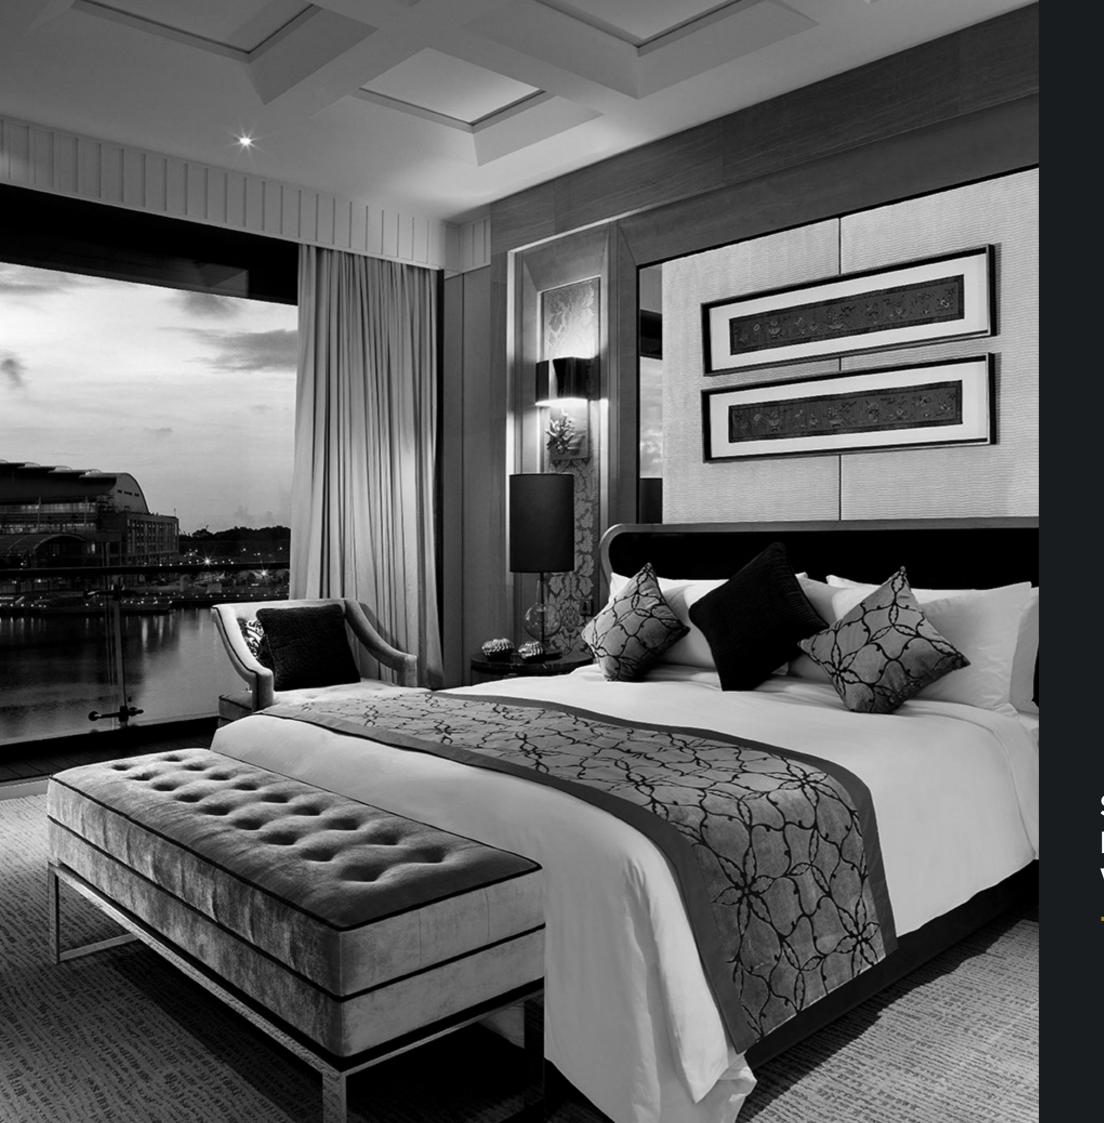

3 Side Open Apartments

Luxurious Apartments with a Riverview

Two Balconies Overlooking the River

Step into the Master Bedroom with a Walk-in Wardrobe

Apartments with the Perfect Circulation through 10.2 ft Clear Height

A Magnificent Welcome with an 8 Ft Door Height

Embrace the View with Maximum Glass Elevation

Live A Wide Life with Naturally Lit & Ventilated Homes

A Grand Lobby Entrance for Welcome

A Smart Lifestyle for Modern Luxury