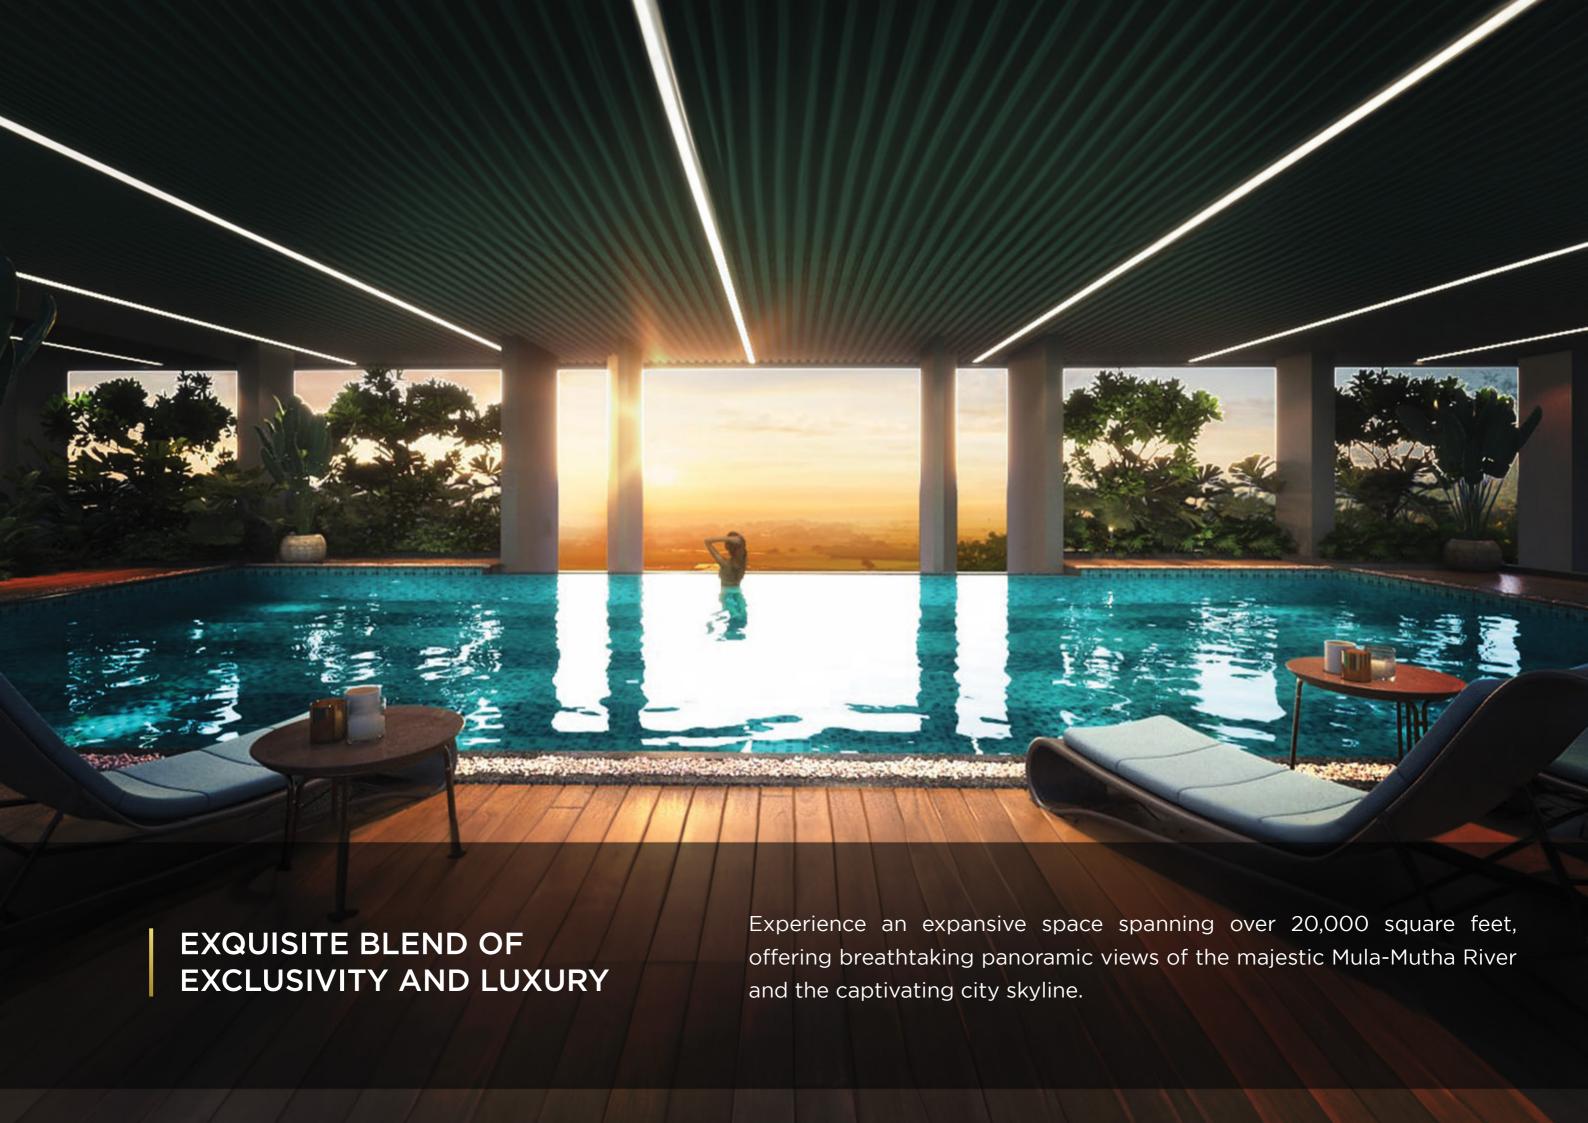

#### Introducing the Riverview Club

Strike a conversation, mingle with your folks, or relax our sleek breakout zones allow you to unwind and recollect your focus.

Settled on the 21st Floor

Magnificent View of the River and City Skyline

4.5 Metre Height

An Array of Lifestyle Amenities

Dive into the Temperature-controlled Indoor Infinity Pool

Workout at a Gym with a View

Celebrate Precious Moments in the Party Area