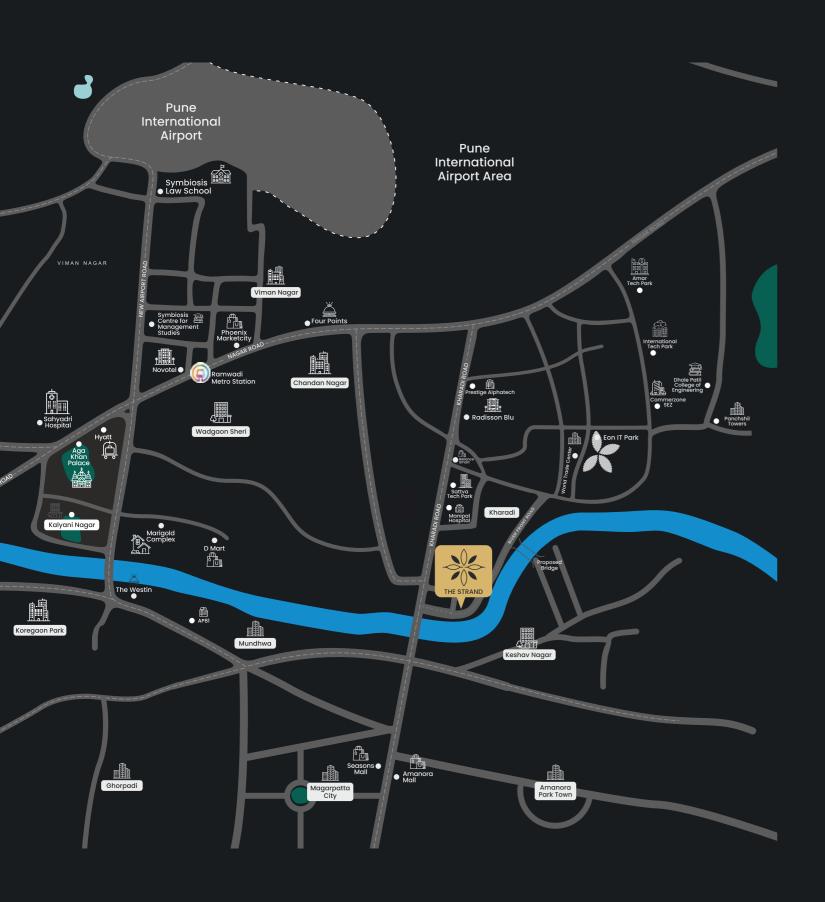

# GOLDEN TRADE TRIANGLE - A MIGHTY CONFLUENCE

# IGNITING GROWTH POTENTIAL IN EAST PUNE'S PREMIER HUB

The Golden Trade Triangle: East Pune's premier hub where businesses thrive, ecosystems flourish, and opportunities abound. With robust infrastructure and a vibrant mix of amenities including business parks, entertainment, education, and healthcare facilities, it's a strategic destination where entrepreneurship meets luxury, igniting boundless growth potential.

# LOCATION CONNECTIVITY BENEFITS OF THE STRAND

Reimagine commute a few minutes away from all major routes and landmarks Manipal Hospital

| Manipal Hospital         | 4 Min  |
|--------------------------|--------|
| Reliance Smart Mall ———  | 6 Min  |
| Zensar IT Park           | 4 Min  |
| World Trade Center       | 4 Min  |
| EON IT Park              | 4 Min  |
| Phoenix Mall —           | 15 Min |
| Amanora Mall ———         | 10 Min |
| Magarpatta City ———      | 12 Min |
| Trion Business Park ———  | 13 Min |
| Airport —                | 20 Min |
| Ramwadi Metro Station —— | 16 Min |
| Pune Railway Station     | 25 Min |
|                          |        |