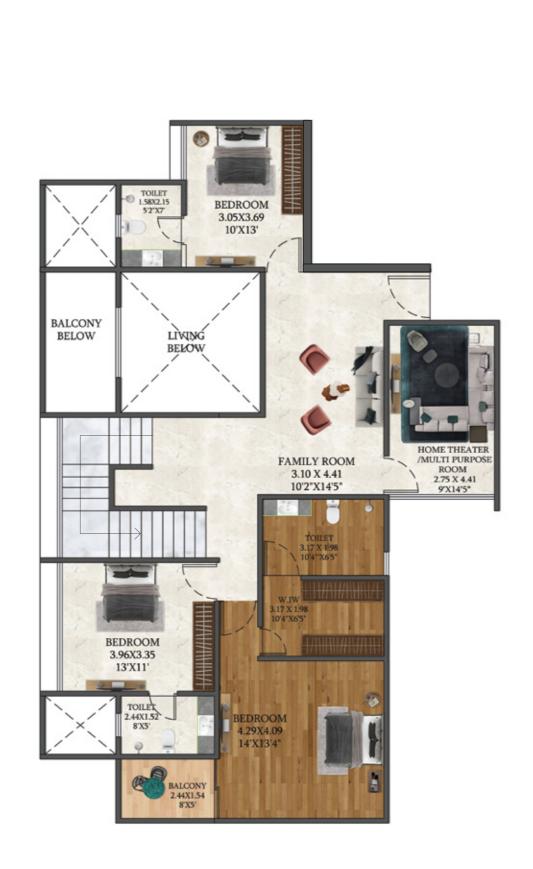

#### CONFIGURATIONS

### **4.5** BHK

2456 & 2909 sq. ft. carpet

## 4.5 BHK Duplex

2453 sq.ft. Carpet

3 Reserved Non-stack Car Parkings

# 4.5 BHK Duplex

2909 sq.ft. Carpet

3 Reserved Non-stack Car Parkings