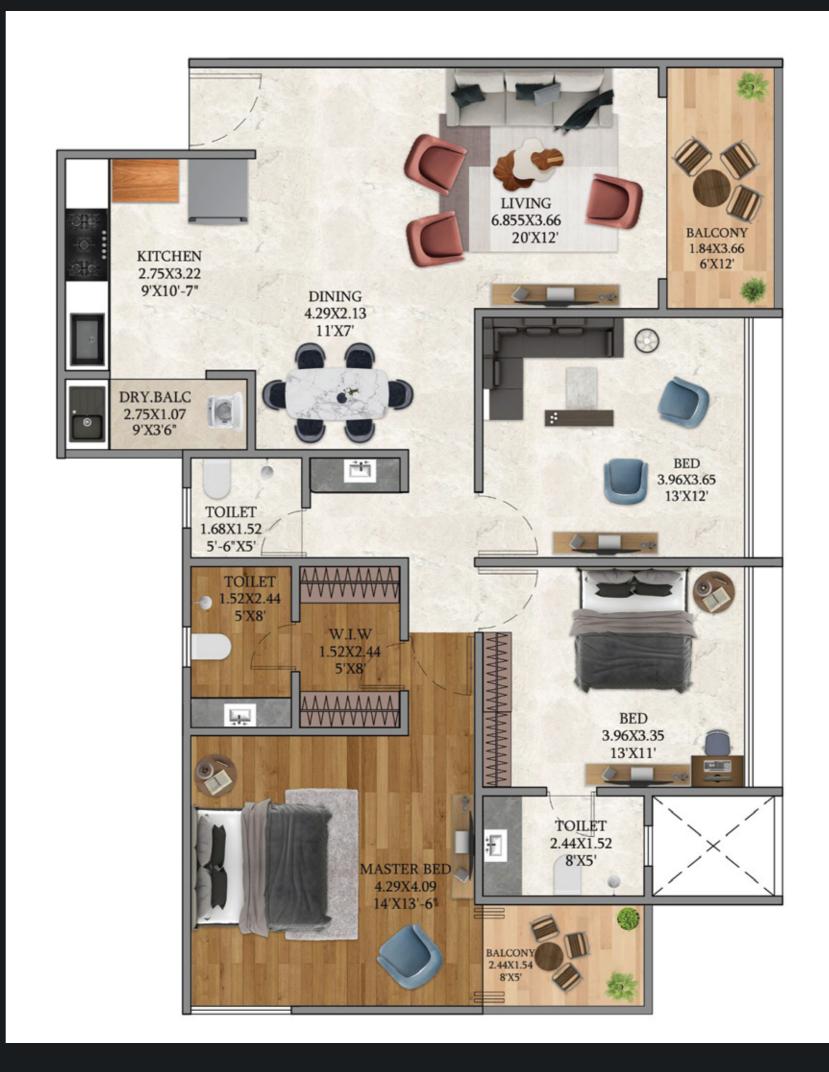

#### CONFIGURATIONS

# **3** BHK

1336 & 1400 sq. ft. carpet area

### **3** BHK

1336 sq. ft. Carpet2 Reserved Non-stack Car Parkings

### 3 BHK

1400 sq. ft. Carpet

2 Reserved Non-stack Car Parkings