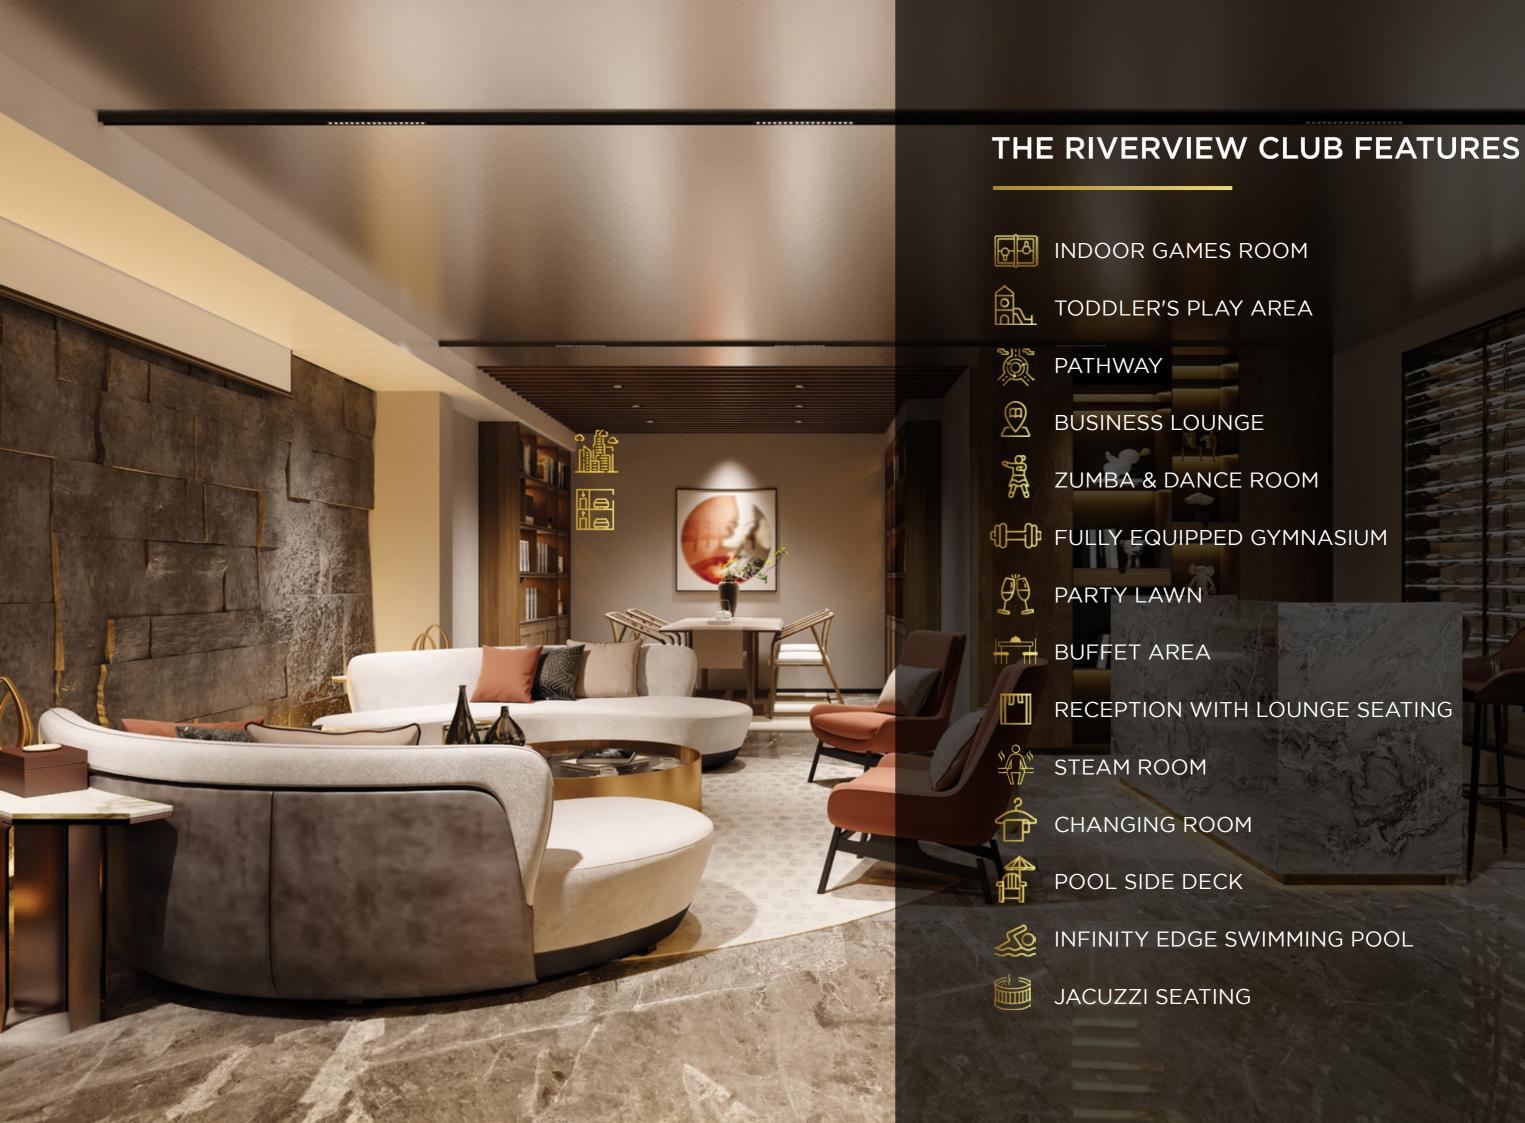

#### Introducing the Riverview Club

Strike a conversation, mingle with your folks, or relax our sleek breakout zones allow you to unwind and recollect your focus.

Settled on the 21st Floor

Magnificent View of the River and City Skyline

4.5 Metre Height

An Array of Lifestyle Amenities

Dive into the Temperature-controlled Indoor Infinity Pool

Workout at a Gym with a View

Celebrate Precious Moments in the Party Area