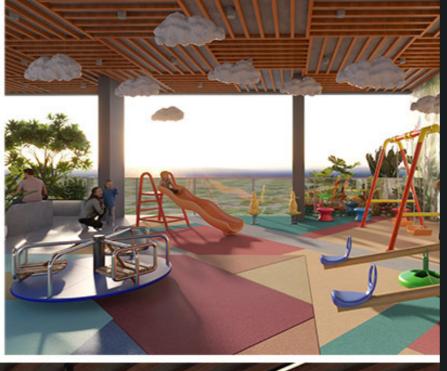

#### Introducing the Riverview Club

Strike a conversation, mingle with your folks, or relax our sleek breakout zones allow you to unwind and recollect your focus.

Settled on the 21st Floor

Magnificent View of the River and City Skyline

4.5 Metre Height

An Array of Lifestyle Amenities

Dive into the Temperature-controlled Indoor Infinity Pool

Workout at a Gym with a View

Celebrate Precious Moments in the Party Area