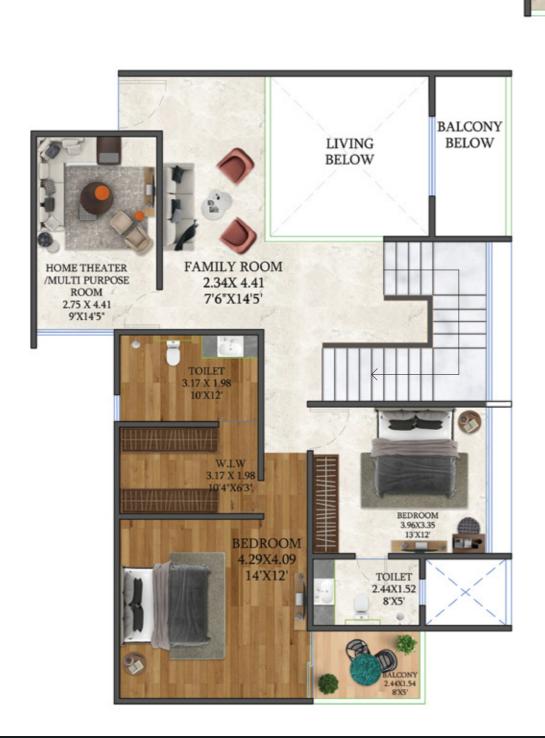

#### CONFIGURATIONS

### **4.5** BHK

2456 & 2909 sq. ft. carpet

## 4.5 BHK Duplex

2453 sq.ft. Carpet

3 Reserved Non-stack Car Parkings

# 4.5 BHK Duplex

2909 sq.ft. Carpet

3 Reserved Non-stack Car Parkings