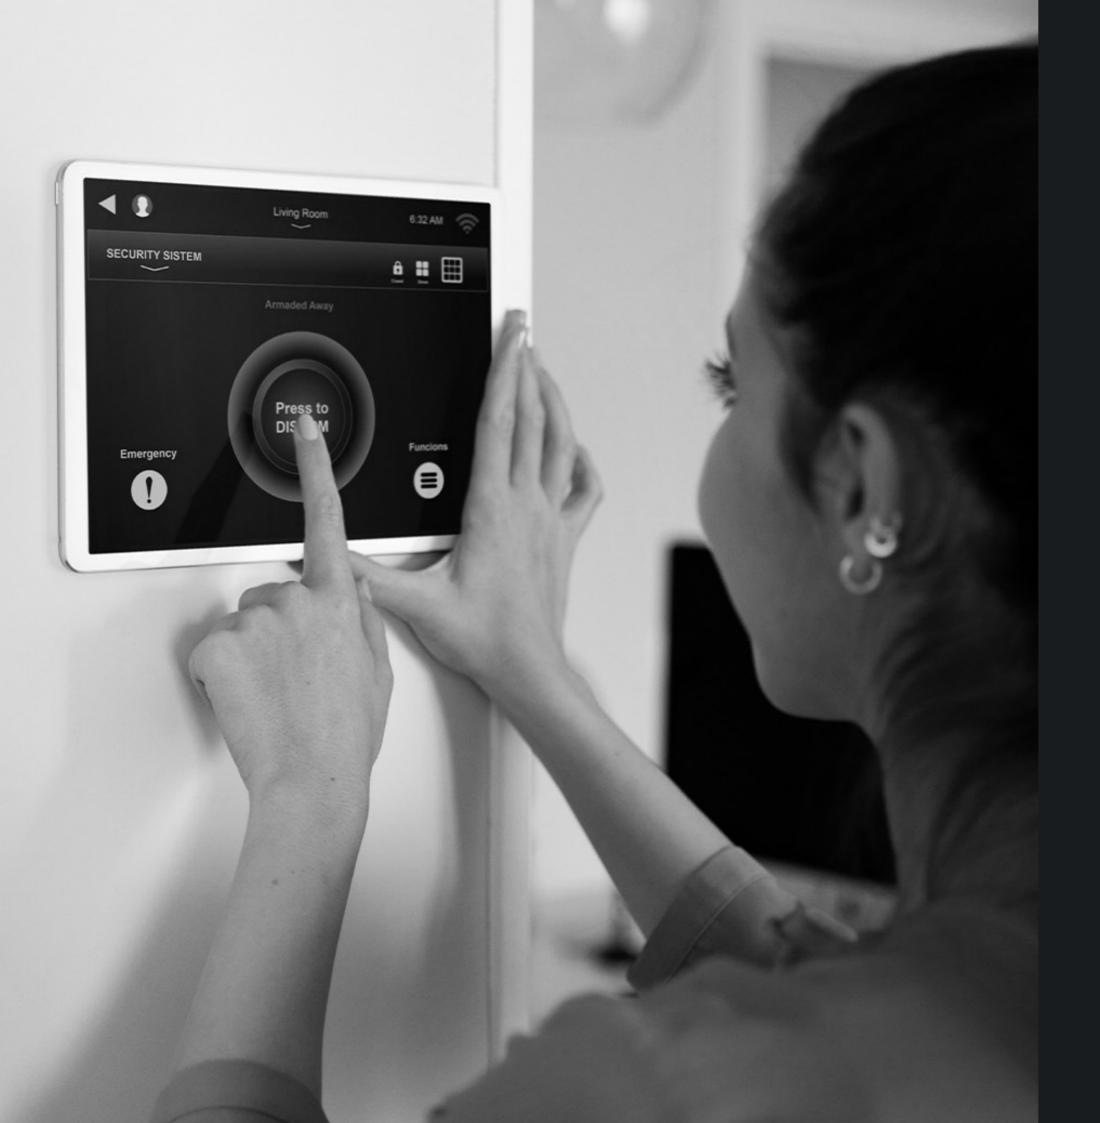

A Magnificent Welcome with an 8 Ft Door Height

Embrace the View with Maximum Glass Elevation

Live A Wide Life with Naturally Lit & Ventilated Homes

A Grand Lobby Entrance for Welcome

A Smart Lifestyle for Modern Luxury