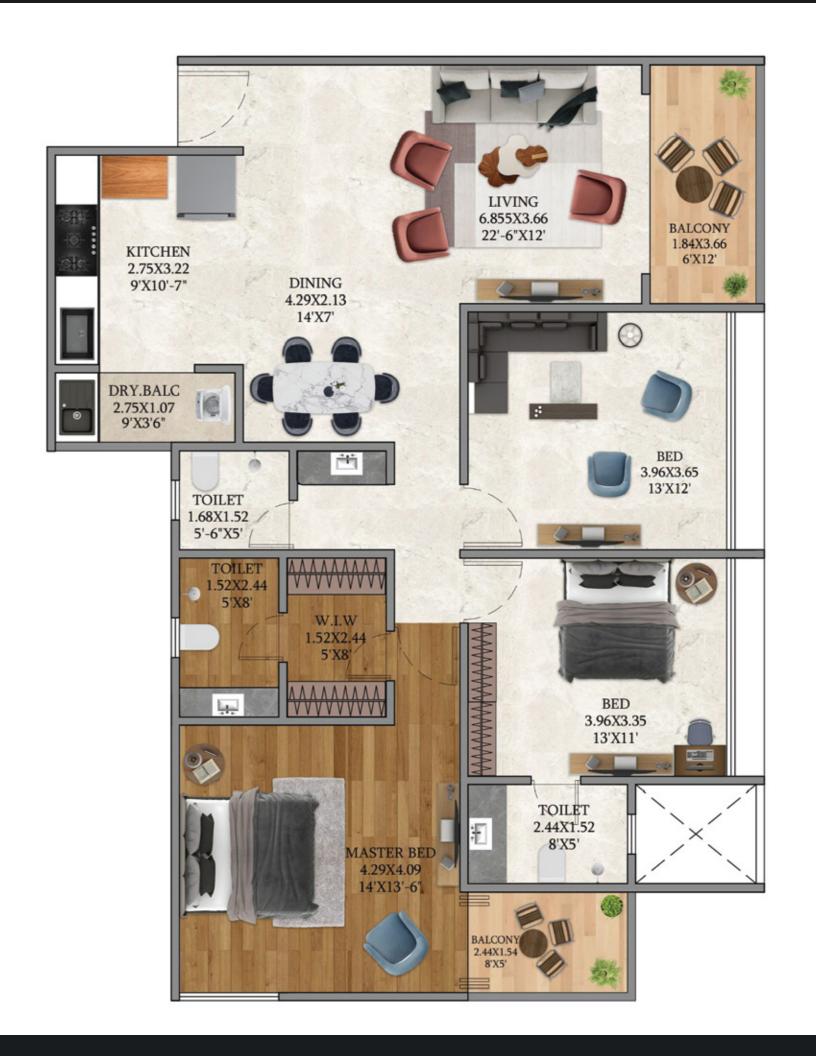

#### CONFIGURATIONS

## 4 BHK

1567 sq. ft. carpet area

# 4 BHK

1566.7 sq. ft. Carpet2 Reserved Non-stack Car Parkings